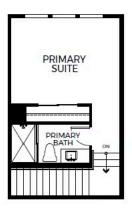

# 205 Niebla Lane

MISSION VIEJO, CA 92692

PRICE **\$679,900** 

PLAN Plan 2

LOCATION Saddleback Place

FEATURES 1 Bedrooms 1 Ba, 1 Half Ba 874 Sq. Ft. 1 Car Garage

With 874 sq. ft. of thoughtfully planned living space, Plan 2 at Saddleback Place three-story end-unit floor plan is all about modern conveniences. Come home to a direct-access garage that leads upstairs to the main floor, where a spacious great room seamlessly flows into an open kitchen and a covered deck. Best of all, a third staircase elevates you to the primary bedroom – a private suite complete with an adjoining bathroom and generous walk-in closet.

#### SADDLEBACK PLACE PLAN 2

GET IN TOUCH (925) 281-3227