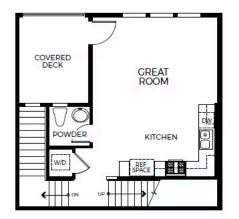

# 205 Niebla Lane

MISSION VIEJO, CA 92692

PRICE **\$679,900** 

PLAN Plan 2

LOCATION Saddleback Place

FEATURES 1 Bedrooms 1 Ba, 1 Half Ba 874 Sq. Ft. 1 Car Garage

With 874 sq. ft. of thoughtfully planned living space, Plan 2 at Saddleback Place three-story end-unit floor plan is all about modern conveniences. Come home to a direct-access garage that leads upstairs to the main floor, where a spacious great room seamlessly flows into an open kitchen and a covered deck. Best of all, a third staircase elevates you to the primary bedroom – a private suite complete with an adjoining bathroom and generous walk-in closet.

#### SADDLEBACK PLACE PLAN 2X

GET IN TOUCH (925) 281-3227