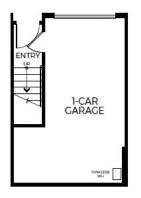

# 205 Niebla Lane

MISSION VIEJO, CA 92692

PRICE **\$679,900** 

PLAN Plan 2

LOCATION Saddleback Place

FEATURES 1 Bedrooms 1 Ba, 1 Half Ba 874 Sq. Ft. 1 Car Garage

With 874 sq. ft. of thoughtfully planned living space, Plan 2 at Saddleback Place three-story end-unit floor plan is all about modern conveniences. Come home to a direct-access garage that leads upstairs to the main floor, where a spacious great room seamlessly flows into an open kitchen and a covered deck. Best of all, a third staircase elevates you to the primary bedroom – a private suite complete with an adjoining bathroom and generous walk-in closet.

#### SADDLEBACK PLACE PLAN 2

GET IN TOUCH (925) 281-3227